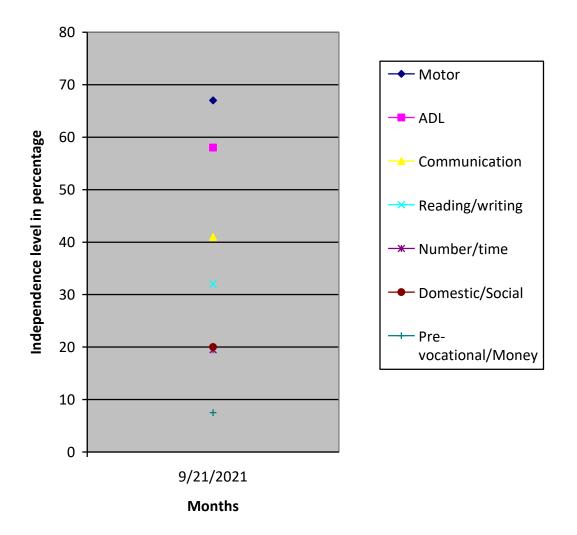

| Class (*)                                    | Primary                                                                                                                                                                                                                  |                                       |    |                              |  |  |  |
|----------------------------------------------|--------------------------------------------------------------------------------------------------------------------------------------------------------------------------------------------------------------------------|---------------------------------------|----|------------------------------|--|--|--|
| Report Period                                | Sep 2021                                                                                                                                                                                                                 |                                       |    |                              |  |  |  |
| Severity of<br>Intellectual<br>Disability    | Moderate Intellectual disability                                                                                                                                                                                         |                                       |    |                              |  |  |  |
| Assessment                                   |                                                                                                                                                                                                                          | Sep 2021<br>(Initial<br>Assessment**) |    |                              |  |  |  |
|                                              | 1.Motor Activities                                                                                                                                                                                                       |                                       | 67 |                              |  |  |  |
| (**) % represents                            | 2.Activities of Daily<br>Living                                                                                                                                                                                          | Į.                                    | 58 |                              |  |  |  |
| assessment based on<br>normal development of | 3.Communication                                                                                                                                                                                                          | 2                                     | 41 |                              |  |  |  |
| 100%                                         | 4.Reading/ Writing                                                                                                                                                                                                       | 3                                     | 32 |                              |  |  |  |
|                                              | 5.Number/ Time                                                                                                                                                                                                           | 19.5                                  |    |                              |  |  |  |
|                                              | 6.Domestic / Social<br>Skills                                                                                                                                                                                            | 20                                    |    |                              |  |  |  |
|                                              | 7.Pre Vocational /<br>Money Concept                                                                                                                                                                                      | 7.5                                   |    |                              |  |  |  |
| Extra Curricular /<br>Participation          | Nature of Program                                                                                                                                                                                                        | No. of program participation          |    | Prizes /<br>Recognitions won |  |  |  |
|                                              | Cultural                                                                                                                                                                                                                 | -                                     |    |                              |  |  |  |
|                                              | Sports                                                                                                                                                                                                                   | -                                     |    | -                            |  |  |  |
|                                              | Drawing                                                                                                                                                                                                                  | -                                     |    | -                            |  |  |  |
| Comments                                     | <ul> <li>At present we are teaching</li> <li>Sort five similar pictures into same category.</li> <li>Copy alphabets of own name.</li> <li>Pick up specified number of objects up to 5.</li> <li>Identify sex.</li> </ul> |                                       |    |                              |  |  |  |
|                                              | Associate clock/watch with time.                                                                                                                                                                                         |                                       |    |                              |  |  |  |